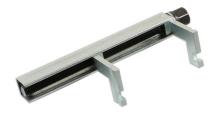

## **Drum Brake Shoe Spreading Tool**

This tool is designed to allow the brake wheel cylinder to be removed without removing the brake shoes or climbing in the car to apply the hand brake. The tool is used to spread the brake shoes and hold them spread while the cylinder is safely removed and a new cylinder fitted.

## **Additional Information**

- Brake shoe spreader from 25mm (min) to 142mm (max).
- · Spreads and hold the brake shoes apart allowing removal of the brake cylinder, etc.
- Eliminates the need to remove the brake shoes or apply the handbrake.
- 3/8"D & 17mm Hex allowing use of a ratchet or spanner.
- Eliminates the need to dismantle the brake shoe assembly leaving hands free to work.