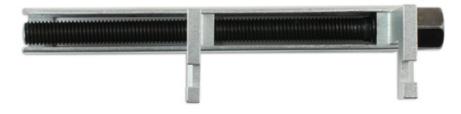

## **Drum Brake Shoe Spreading Tool**

This tool is designed to allow the brake wheel cylinder to be removed without removing the brake shoes or climbing in the car to apply the hand brake. The tool is used to spread the brake shoes and hold them spread while the cylinder is safely removed and a new cylinder fitted.

## **Additional Information**

- Brake shoe spreader from 25mm (min) to 142mm (max).
- · Spreads and hold the brake shoes apart allowing removal of the brake cylinder, etc.
- Eliminates the need to remove the brake shoes or apply the handbrake.
- 3/8"D & 17mm Hex allowing use of a ratchet or spanner.
- Eliminates the need to dismantle the brake shoe assembly leaving hands free to work.