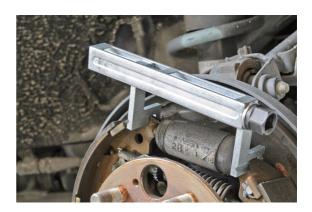

## **Drum Brake Shoe Spreading Tool**

This tool is designed to allow the brake wheel cylinder to be removed without removing the brake shoes or climbing in the car to apply the hand brake. The tool is used to spread the brake shoes and hold them spread while the cylinder is safely removed and a new cylinder fitted.

## **Additional Information**

- Brake shoe spreader from 25mm (min) to 142mm (max).
- · Spreads and hold the brake shoes apart allowing removal of the brake cylinder, etc.
- Eliminates the need to remove the brake shoes or apply the handbrake.
- 3/8"D & 17mm Hex allowing use of a ratchet or spanner.
- Eliminates the need to dismantle the brake shoe assembly leaving hands free to work.