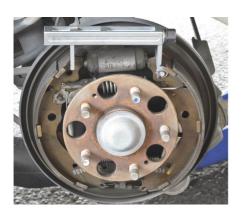

## **Drum Brake Shoe Spreading Tool**

This tool is designed to allow the brake wheel cylinder to be removed without removing the brake shoes or climbing in the car to apply the hand brake. The tool is used to spread the brake shoes and hold them spread while the cylinder is safely removed and a new cylinder fitted.

## **Additional Information**

- Brake shoe spreader from 25mm (min) to 142mm (max).
- · Spreads and hold the brake shoes apart allowing removal of the brake cylinder, etc.
- Eliminates the need to remove the brake shoes or apply the handbrake.
- 3/8"D & 17mm Hex allowing use of a ratchet or spanner.
- Eliminates the need to dismantle the brake shoe assembly leaving hands free to work.