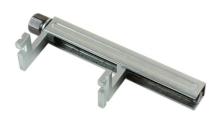

## **Drum Brake Shoe Spreading Tool**

This tool is designed to allow the brake wheel cylinder to be removed without removing the brake shoes or climbing in the car to apply the hand brake. The tool is used to spread the brake shoes and hold them spread while the cylinder is safely removed and a new cylinder fitted.

## **Additional Information**

- Brake shoe spreader from 25mm (min) to 142mm (max).
- · Spreads and hold the brake shoes apart allowing removal of the brake cylinder, etc.
- Eliminates the need to remove the brake shoes or apply the handbrake.
- 3/8"D & 17mm Hex allowing use of a ratchet or spanner.
- Eliminates the need to dismantle the brake shoe assembly leaving hands free to work.